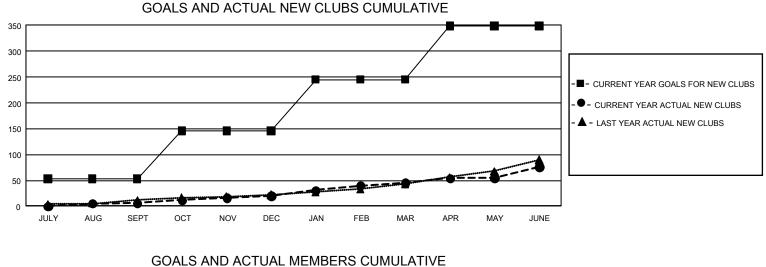

## GAT Constitutional Area 1

REPORT DOES NOT INCLUDE CLUBS IN UNDISTRICTED AREAS.

| Clubs                 |               |           |               | Members               |                        |                         |                                                    |  |  |
|-----------------------|---------------|-----------|---------------|-----------------------|------------------------|-------------------------|----------------------------------------------------|--|--|
| RESULTS FOR 2019-2020 |               |           |               | RESULTS FOR 2019-2020 |                        |                         |                                                    |  |  |
| QUARTER               | NEW CLUB GOAL | NEW CLUBS | DROPPED CLUBS | QUARTER MEMI          | BER GROWTH NET<br>GOAL | MEMBER GROWTH<br>ACTUAL | DROPPED<br>MEMBERS ACTUAL<br>(including transfers) |  |  |
| JULY/AUG/SEPT         | 159           | 6         | 56            | JULY/AUG/SEPT         | 13,218                 | 7,041                   | 7,619                                              |  |  |
| OCT/NOV/DEC           | 279           | 14        | 122           | OCT/NOV/DEC           | 14,964                 | 6,623                   | 10,318                                             |  |  |
| JAN/FEB/MAR           | 297           | 25        | 41            | JAN/FEB/MAR           | 15,036                 | 7,530                   | 6,944                                              |  |  |
| APR/MAY/JUNE          | 312           | 31        | 83            | APR/MAY/JUNE          | 13,899                 | 3,896                   | 11,898                                             |  |  |