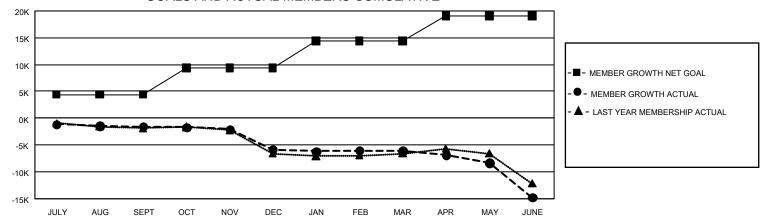

## GAT Constitutional Area 1

REPORT DOES NOT INCLUDE CLUBS IN UNDISTRICTED AREAS.

| Clubs                 |               |           |               | Members               |                        |                         |                                                    |  |  |
|-----------------------|---------------|-----------|---------------|-----------------------|------------------------|-------------------------|----------------------------------------------------|--|--|
| RESULTS FOR 2019-2020 |               |           |               | RESULTS FOR 2019-2020 |                        |                         |                                                    |  |  |
| QUARTER               | NEW CLUB GOAL | NEW CLUBS | DROPPED CLUBS | QUARTER MEMI          | BER GROWTH NET<br>GOAL | MEMBER GROWTH<br>ACTUAL | DROPPED<br>MEMBERS ACTUAL<br>(including transfers) |  |  |
| JULY/AUG/SEPT         | 159           | 6         | 56            | JULY/AUG/SEPT         | 13,218                 | 7,041                   | 7,619                                              |  |  |
| OCT/NOV/DEC           | 279           | 14        | 122           | OCT/NOV/DEC           | 14,964                 | 6,623                   | 10,318                                             |  |  |
| JAN/FEB/MAR           | 297           | 25        | 41            | JAN/FEB/MAR           | 15,036                 | 7,530                   | 6,944                                              |  |  |
| APR/MAY/JUNE          | 312           | 31        | 83            | APR/MAY/JUNE          | 13,899                 | 3,896                   | 11,898                                             |  |  |